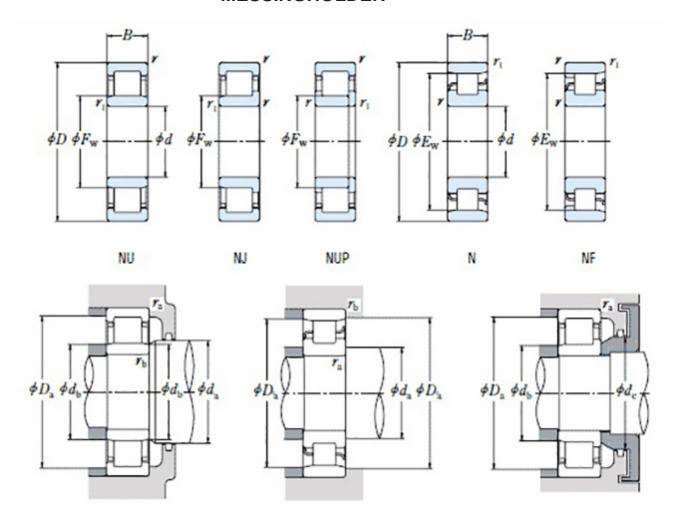

## NJ 2228 EMA-TIMKEN CYLINDRISK RULLELEJE ENRADET MED MESSINGHOLDER

High quality cylindrical roller bearing with machined brass cage from the leading manufacturer TIMKEN. Featuring the TIMKEN EMA design. A premium land-riding cage, unique internal geometries, enhanced surface finishes and a compact design. All this adds up to longer life, improved uptime and reduced maintenance costs.

## Other data

Design